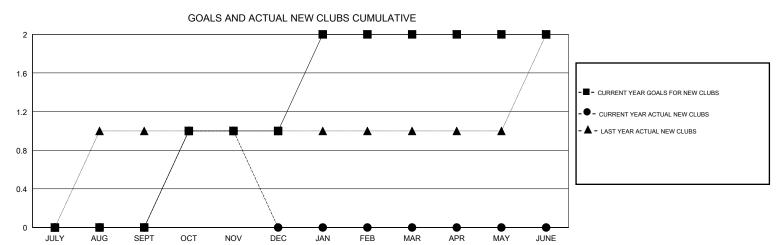

## District 308 A2

GMT: LOCATION MALAYSIA GMT CA
Clubs Members

| Clubs         |               |             |               | Members               |                           |                         |                                                    |  |
|---------------|---------------|-------------|---------------|-----------------------|---------------------------|-------------------------|----------------------------------------------------|--|
|               | RESULTS FOR   | R 2019-2020 |               | RESULTS FOR 2019-2020 |                           |                         |                                                    |  |
| QUARTER       | NEW CLUB GOAL | NEW CLUBS   | DROPPED CLUBS | QUARTER               | MEMBER GROWTH NET<br>GOAL | MEMBER GROWTH<br>ACTUAL | DROPPED<br>MEMBERS ACTUAL<br>(including transfers) |  |
| JULY/AUG/SEPT | 0             | 0           | 0             | JULY/AUG/SEPT         | 180                       | 141                     | 37                                                 |  |
| OCT/NOV/DEC   | 1             | 1           | 0             | OCT/NOV/DEC           | 30                        | 44                      | 11                                                 |  |
| JAN/FEB/MAR   | 1             | 0           | 0             | JAN/FEB/MAR           | 20                        | 0                       | 0                                                  |  |
| APR/MAY/JUNE  | 0             | 0           | 0             | APR/MAY/JUNE          | 20                        | 0                       | 0                                                  |  |