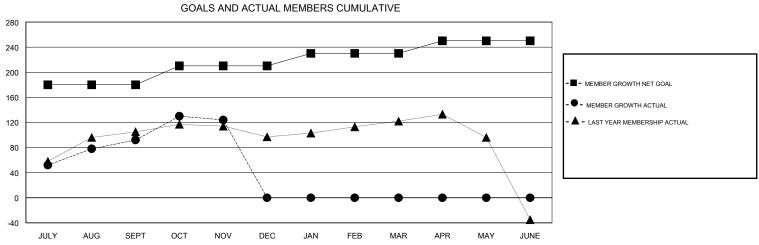

## District 308 A2

GMT: LOCATION MALAYSIA GMT CA
Clubs Members

| Clubs         |               |             |               | Members               |                           |                         |                                                    |  |
|---------------|---------------|-------------|---------------|-----------------------|---------------------------|-------------------------|----------------------------------------------------|--|
|               | RESULTS FOR   | R 2019-2020 |               | RESULTS FOR 2019-2020 |                           |                         |                                                    |  |
| QUARTER       | NEW CLUB GOAL | NEW CLUBS   | DROPPED CLUBS | QUARTER               | MEMBER GROWTH NET<br>GOAL | MEMBER GROWTH<br>ACTUAL | DROPPED<br>MEMBERS ACTUAL<br>(including transfers) |  |
| JULY/AUG/SEPT | 0             | 0           | 0             | JULY/AUG/SEPT         | 180                       | 141                     | 37                                                 |  |
| OCT/NOV/DEC   | 1             | 1           | 0             | OCT/NOV/DEC           | 30                        | 44                      | 11                                                 |  |
| JAN/FEB/MAR   | 1             | 0           | 0             | JAN/FEB/MAR           | 20                        | 0                       | 0                                                  |  |
| APR/MAY/JUNE  | 0             | 0           | 0             | APR/MAY/JUNE          | 20                        | 0                       | 0                                                  |  |